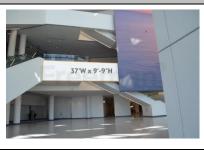

#### **BANNER (W1 WG5)**

Custom size (Smaller than shown) 8'h by 15'w South Lobby single sided \$5,000.00

## BANNER (W1 WG3)

Custom size (Smaller than shown) 7'h by 10'w South Lobby single sided \$3,950.00

| BANNER W1 WG5 | BAI   |
|---------------|-------|
| \$5,000.00    | \$3,9 |