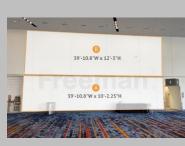

### **Exhibit Hall Entrance W1-Left Exhibit Hall Entrance W1-Right** Custom size Custom size (Smaller than shown) (Smaller than shown) (Also, at Entrance W2, W3 & (Also, at Entrance W2, W3 & W4) W4) A & B - 8'w by 8'h A & B - 8'w by 8'h \$4,500.00 each \$4,500.00 each **BANNER W1 Entrance Right - A BANNER W1 Entrance Right - A** \$4,500.00 Each \$4,500.00 each **BANNER W1 Entrance Right - B BANNER W1 Entrance Right - B** \$4,500.00 each \$4,500.00 each **BANNER (W1 WG14)** Banner W1 WG13 A & B Custom size Custom size (Smaller than shown) (Smaller than shown) 10'h by 20'w 8'h by 8'w Main Concourse - single sided **Main Concourse** \$7,000.00 single sided A - \$5,500.00 each **BANNER W1 WG14** BANNER W1 - WG13 - A bottom \$7,000.00 \$5,500.00 each BANNER W1 - WG13 - B top \$5,500.00 each TOTAL: \$ Company Name AWFS Booth #