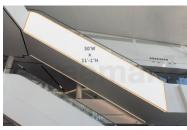

### **BANNER (W1 WG6)**

Custom size (Smaller than shown) 8'h by 15'w Main Lobby single sided \$5,000.00

## BANNER (W1 WG9 A & B)

Custom size (Smaller than shown) 8'h by 15'w Main Concourse single sided \$5,500.00 each

| 5,000.00                           | \$5,500.00 each                            |
|------------------------------------|--------------------------------------------|
| <b>BANNER W1 WG6</b><br>\$5,000.00 | <b>BANNER W1 WG9 – A bottom</b> \$5,500.00 |
|                                    | BANNER W1 WG9 – B top<br>\$5,500,00        |