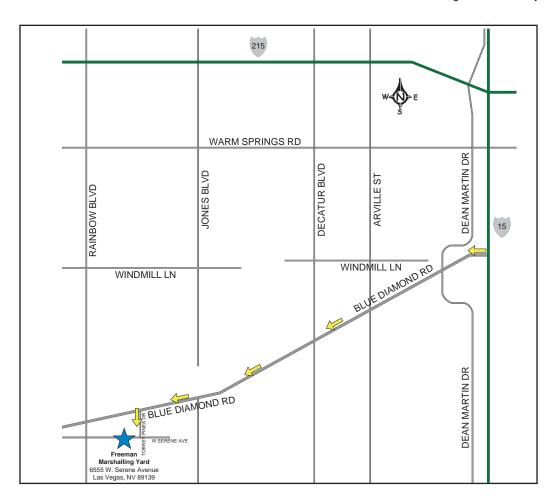

## MARSHALLING YARD 6555 West Serene Avenue Las Vegas, NV 89139

This location does not accept deliveries.

This location is only for the staging of trucks delivering to show site facilities.

#### **Directions:**

From I-15 Northbound
Exit NV160 W/Blue Diamond Rd
Left onto Blue Diamond Rd
West on Blue Diamond Rd
(approximately 4 miles)
Left on S Torrey Pines Dr
From stop sign at Serene, go straight
Marshalling Yard is directly ahead

From I-15 Southbound
Exit NV160 W/Blue Diamond Rd
West on Blue Diamond Rd
(approximately 4 miles)
Left on S Torrey Pines Dr
From stop sign at Serene, go straight
Marshalling Yard is directly ahead

From US-93 / I-515 Northbound
Exit I-215 West
Exit I-15 South
Merge on NV160 W/Blue Diamond
West on Blue Diamond Rd
(approximately 4 miles)
Left on S Torrey Pines Dr
From stop sign at Serene, go straight
Marshalling Yard is directly ahead