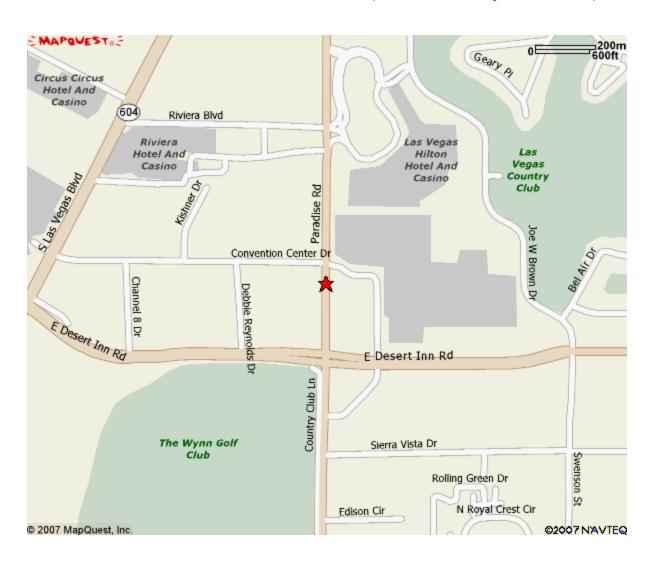

# Student Design Competition Drop-Off Location

Items may be off-loaded in the Shuttle Bus area located at the front of the Central Hall (indicated by red star).