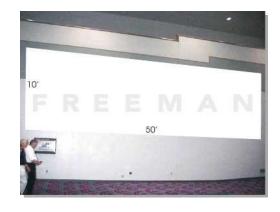

#### **❖** BANNER (CB-23)

- o 50' by 10'
- East Colourse Lobby

,500.00 each

#### **❖** BANNER (CB-25)

- o 50' by 10'
- East Concourse Lobby
  - \$8,500.00 each

#### **❖** BANNER (CB-26)

- o 50' by 10'
- East Concourse Lobby
- o CB 23 is pictured
  - \$8,500.00 each