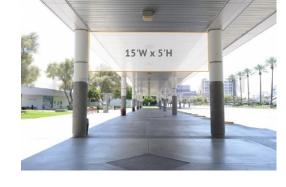

#### **CB 6.1**

- o Main Lobby Single Sided
- o 48' by 20' 6"
  - **\$20,000.00**

- Above Bathrooms in lobby \$7,000.00
- **❖ BANNER (CB-15.2)** 
  - o 25' by 5'
  - East Concourse
  - o 15.1 pictured
    - \$4,000.00 each