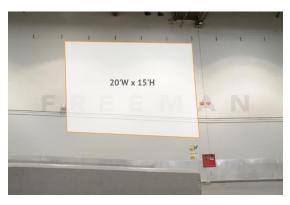

#### **♦ BANNER (CB-19**

- 20' by 15'
- Inside ( Half on wallWall near ramp between C-1/C-2
  - \$5,500.00

#### **❖ BANNER (CB-20)**

- o 20' by 15'
- o Inside ←n a H
- o Wall near ramp between C-1/C-2
  - \$5,500.00