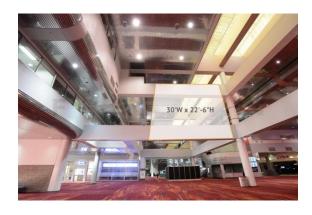

#### CB 3.1 and CB 3.2 (shown)

- o Main Lobby Single Sided
- o 48' by 20' 6"
  - \$20,000.00 each