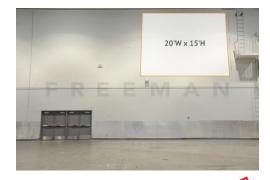

#### **♦ BANNER (CB-19**

- 20' by 15'
- Inside ( Half on wallWall near ramp between C-1/C-2
  - \$5,500.00

#### **❖ BANNER (CB-20)**

- o 20' by 15'
- o Inside ←n a H
- o Wall near ramp between C-1/C-2
  - \$5,500.00