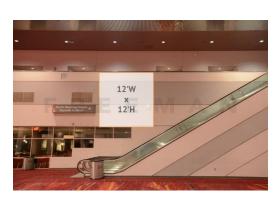

#### **CB 6.1**

- o Main Lobby Single Sided
- o 48' by 20' 6"
  - **\$20,000.00**

- Above Bathrooms in lobby \$7,000.00
- **❖ BANNER (CB-15.2)** 
  - o 25' by 5'
  - East Concourse
  - o 15.1 pictured
    - \$4,000.00 each