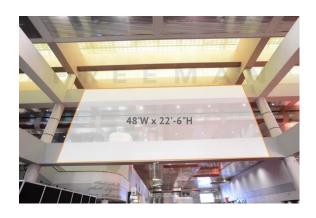

#### CB 3.1 and CB 3.2 (shown)

- o Main Lobby Single Sided
- o 48' by 20' 6"
  - \$20,000.00 each