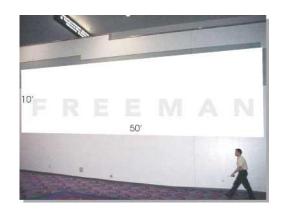

#### **❖** BANNER (CB-23)

- o 50' by 10'
- East Colourse Lobby

,500.00 each

#### **❖** BANNER (CB-25)

- o 50' by 10'
- East Concourse Lobby
  - \$8,500.00 each

#### **❖** BANNER (CB-26)

- o 50' by 10'
- East Concourse Lobby
- o CB 23 is pictured
  - \$8,500.00 each