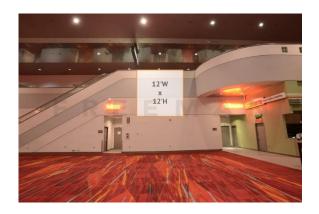

#### **♦ BANNER (CB-19**

- 20' by 15'
- Inside ( Half on wallWall near ramp between C-1/C-2
  - \$5,500.00

#### **❖ BANNER (CB-20)**

- o 20' by 15'
- o Inside ←n a H
- o Wall near ramp between C-1/C-2
  - \$5,500.00