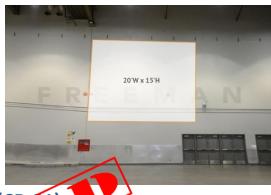

#### **♦ BANNER (CB-19**

- 20' by 15'
- Inside ( Half on wallWall near ramp between C-1/C-2
  - \$5,500.00

#### **❖ BANNER (CB-20)**

- o 20' by 15'
- o Inside ←n a H
- o Wall near ramp between C-1/C-2
  - \$5,500.00