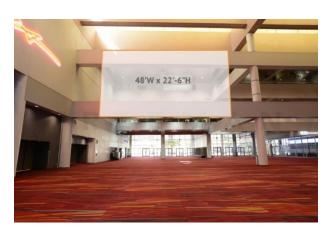

#### **CB 6.1**

- o Main Lobby Single Sided
- o 48' by 20' 6"
  - **\$20,000.00**

- Above Bathrooms in lobby \$7,000.00
- **❖ BANNER (CB-15.2)** 
  - o 25' by 5'
  - East Concourse
  - o 15.1 pictured
    - \$4,000.00 each