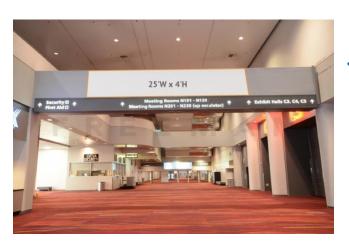

#### **CB 6.1**

- o Main Lobby Single Sided
- o 48' by 20' 6"
  - **\$20,000.00**

- Above Bathrooms in lobby \$7,000.00
- **❖ BANNER (CB-15.2)** 
  - o 25' by 5'
  - East Concourse
  - o 15.1 pictured
    - \$4,000.00 each