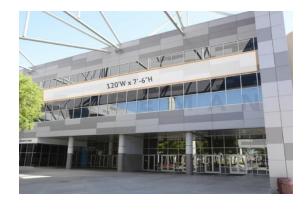

#### **❖** BANNER (CB39)

- o 120' by 7.6'
- Outside on Central Hall Entrance Wall
  - **\$15,000.00**