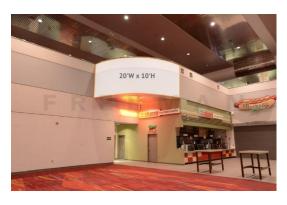

- \* BANNER (50 16.1) & (50 16.2)
  - 25' by 4'
  - East Concourse
  - \$3,700.00 ea

- **\*** BANNER (CB-17.1) & (CB-17.2)
  - o 25 6/5'
  - East Concourse
  - o 17.1 pictured
    - \$4,000.00 each