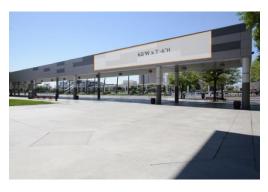

### **❖** BANNER (CB38)

- o 7.6' by 60'
- Banner Facing Main Entrance
  - **\$10,000.00**