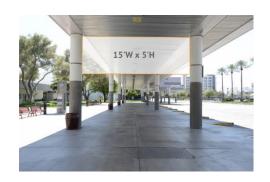

#### **CB 6.1**

- o Main Lobby Single Sided
- o 48' by 20' 6"
  - **\$20,000.00**

- Above Bathrooms in lobby \$7,000.00
- **❖ BANNER (CB-15.2)** 
  - o 25' by 5'
  - East Concourse
  - o 15.1 pictured
    - \$4,000.00 each