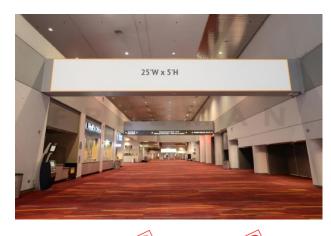

#### **CB 6.1**

- o Main Lobby Single Sided
- o 48' by 20' 6"
  - **\$20,000.00**

- Above Bathrooms in lobby \$7,000.00
- **❖ BANNER (CB-15.2)** 
  - o 25' by 5'
  - East Concourse
  - o 15.1 pictured
    - \$4,000.00 each