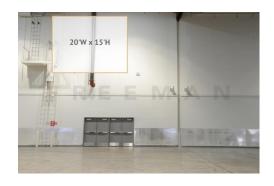

#### **♦ BANNER (CB-19**

- 20' by 15'
- Inside ( Half on wallWall near ramp between C-1/C-2
  - \$5,500.00

#### **❖ BANNER (CB-20)**

- o 20' by 15'
- o Inside ←n a H
- o Wall near ramp between C-1/C-2
  - \$5,500.00