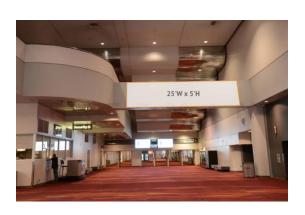

#### **CB 6.1**

- o Main Lobby Single Sided
- o 48' by 20' 6"
  - **\$20,000.00**

- Above Bathrooms in lobby \$7,000.00
- **❖ BANNER (CB-15.2)** 
  - o 25' by 5'
  - East Concourse
  - o 15.1 pictured
    - \$4,000.00 each