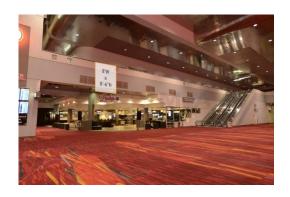

ide x 8' high
  - \$1,700.00 each Show Floor (16 available)
  - \$2,000.00 each Lobby Areas (29 available)





#### ❖ KIOSK

- Three ways to promote your company, all at once!
- o 3 Sided Kiosk each panel 3' wide x 8' high
- Placed in key locations throughout lobby areas
  - \$2,500.00 each

#### **AISLE SIGNS**

- o Three sides of an aisle sign
- o 3' by 5' are for Company Name, Logo, and booth number
  - \$2,500.00 Each





#### NEW for 2019!

#### Column Wraps (5 Available)

- o Outside CC8 & CC11
- o Main Lobby, CC9, CC12 & CC13
  - \$5,000.00 each







#### NEW for 2019!

#### CB 3.1 and CB 3.2 (shown)

- o Main Lobby Single Sided
- o 48' by 20' 6"
  - \$20,000.00 each

#### NEW for 2019!

#### **CB 6.1**

- o Main Lobby Single Sided
- o 48' by 20' 6"
  - **\$20,000.00**























- Above Bathrooms in lobby \$7,000.00
- **❖ BANNER (CB-15.2)** 
  - o 25' by 5'
  - East Concourse
  - o 15.1 pictured
    - \$4,000.00 each





- \* BANNER (50 16.1) & (50 16.2)
  - 25' by 4'
  - East Concourse
  - \$3,700.00 ea

- **\*** BANNER (CB-17.1) & (CB-17.2)
  - o 25 6/5'
  - East Concourse
  - o 17.1 pictured
    - \$4,000.00 each





#### **♦ BANNER (CB-19**

- 20' by 15'
- Inside ( Half on wallWall near ramp between C-1/C-2
  - \$5,500.00

#### **❖ BANNER (CB-20)**

- o 20' by 15'
- o Inside ←n a H
- o Wall near ramp between C-1/C-2
  - \$5,500.00





#### ❖ BANNER (CB-2

o 20' by 1

Central Hall on wall Wall Inside hall between C-3/C-4

\$5,500.00



- o 20' by 15'
- o Inside Cent H
- Walking Pall between C-3/C-4

\$5,500.00





#### **❖** BANNER (CB-23)

-