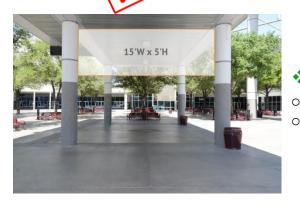

#### **CB 6.1**

- o Main Lobby Single Sided
- o 48' by 20' 6"
  - **\$20,000.00**

- Above Bathrooms in lobby \$7,000.00
- **❖ BANNER (CB-15.2)** 
  - o 25' by 5'
  - East Concourse
  - o 15.1 pictured
    - \$4,000.00 each