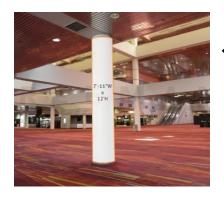

#### Column Wraps (5 Available)

- o Outside CC8 & CC11
- o Main Lobby, CC9, CC12 & CC13
  - \$5,000.00 each