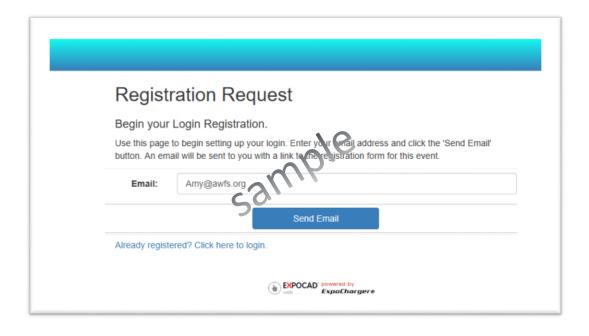

2. It will open this window. Make sure your email is there and click the send email button

- 3. You will then receive a 2<sup>nd</sup> email confirmation.
  - Click to register the login

4. Register your login and create your own password, then click the register button.