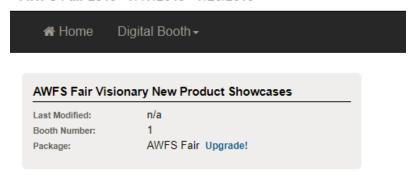

#### MAIN NAVIGATION PAGE

Upon logging into the Digital Booth Editor, you will see the main navigation console. (Picture below)

#### AWFS Fair 2019 7/17/2019 - 7/20/2019

## \*\* Logged in as Event Administrator \*\*

Download/Upload your digital booth data...

The top of the page will list your main booth information

- The booth number(s) linked to this digital booth.
- The date that this digital booth was last updated.
- The digital booth level that is active for this exhibitor.