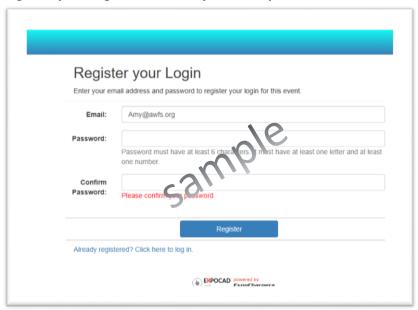

2. It will open this window. Make sure your email is there and click the send email button

- 3. You will then receive a 2<sup>nd</sup> email confirmation.
  - Click to register the login

4. Register your login and create your own password, then click the register button.