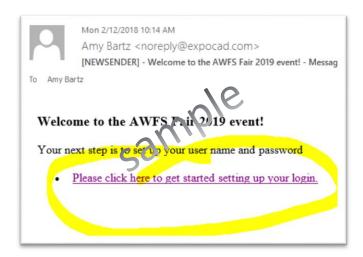

- 1. The Main Trade Show Contact for each exhibitor will receive an email that will look like this:
  - Click the link to get started.
  - > Only exhibitors who are current with their booth payments will receive an email.
  - If you did not receive an email, please contact Kim@awfs.org or Amy@awfs.org