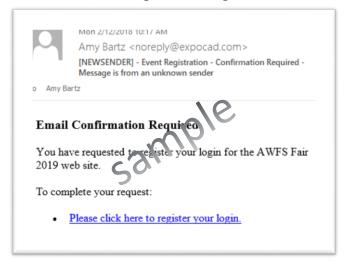

2. It will open this window. Make sure your email is there and click the send email button

- 3. You will then receive a 2<sup>nd</sup> email confirmation.
  - Click to register the login

4. Register your login and create your own password, then click the register button.