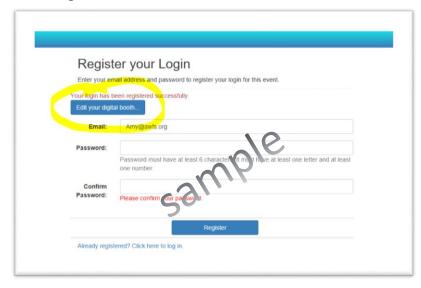

5. The digital booth window should automatically open – if you see this window. Click the Edit your digital booth button.