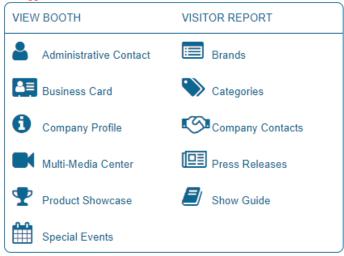

Contact awfssales@awfs.org or you may fill out the Digital Booth Package order form and submit.

Exhibitors can access each of the sections available for collecting content. There are two columns of information.

- 1. **VIEW BOOTH** allows the exhibitor to preview their digital booth as they enter content.
- 2. VISITOR REPORT displays a report of traffic to the exhibitor's digital booth.