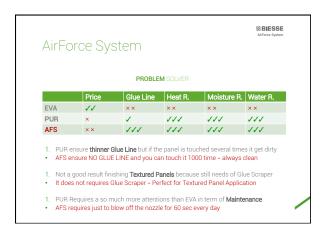

|      |               | g Glue" N           | Means          |                  | AirForce System |
|------|---------------|---------------------|----------------|------------------|-----------------|
|      |               |                     |                |                  |                 |
|      |               | QUALI               | TY LEVEL       |                  |                 |
| "The | Achievable Ou | uality is just comp | oromises the c | ustomer has to a | ccept "         |
| 1116 |               | adinty to just some | nonnoco une e  |                  | oocpt           |
|      | Price         | Glue Line           | Heat B         | Moisture B       | Water B         |
| EVA  | Price         | Glue Line           | Heat R.        | Moisture R.      | Water R.        |