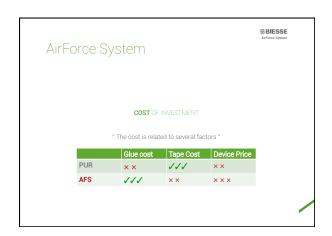

| AirForce System                                              |                          | BIESSE<br>AirForce System |  |  |  |
|--------------------------------------------------------------|--------------------------|---------------------------|--|--|--|
| RETURN OF INV                                                | ESTMENT                  |                           |  |  |  |
| " The return of investment has to consider several factors " |                          |                           |  |  |  |
|                                                              | PUR                      | AFS                       |  |  |  |
| DARK/WHITE TAPE CHANGEOVER                                   | 20 min/day               | 2 min/day                 |  |  |  |
| MAINTANANCE                                                  | 10 min/day               | 1 min/day                 |  |  |  |
| WARM UP TIME                                                 | 45 min/day               | 3 min/day                 |  |  |  |
| total                                                        | 75 min/day<br>25 h/month | 6 min/day<br>2 h/month    |  |  |  |
|                                                              | 300 h/year               | 24 h/year                 |  |  |  |