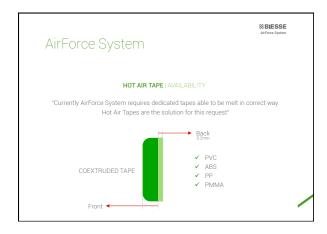

| PUR                      | AFS                       |  |  |  |
| DARK/WHITE TAPE CHANGEOVER                                   | 20 min/day               | 2 min/day                 |  |  |  |
| MAINTANANCE                                                  | 10 min/day               | 1 min/day                 |  |  |  |
| WARM UP TIME                                                 | 45 min/day               | 3 min/day                 |  |  |  |
| total                                                        | 75 min/day<br>25 h/month | 6 min/day<br>2 h/month    |  |  |  |
|                                                              | 300 h/year               | 24 h/year                 |  |  |  |

| <br> |
|------|
|      |