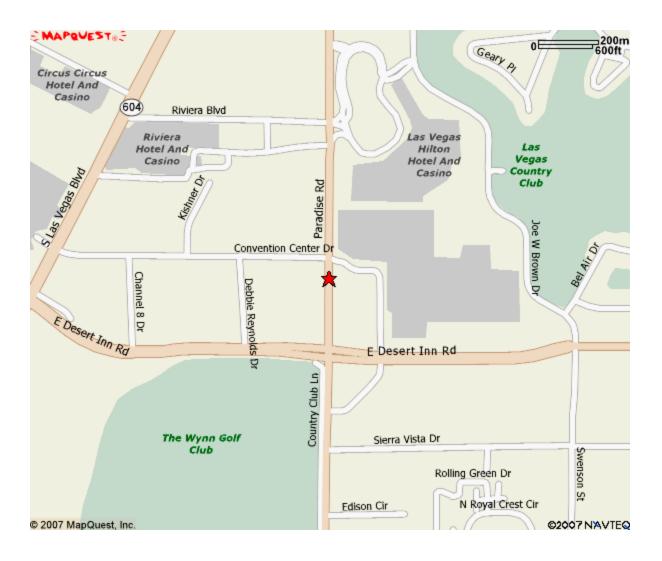

## Student Design Competition

#### **Drop-Off Location**

Items may be off-loaded in the Shuttle Bus area located at the front of the Central Hall (indicated by red star).