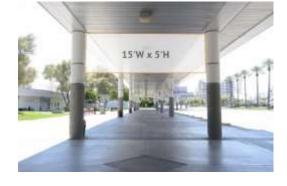

#### • **BANNER (CA12**

- Banner over ent 0
- Outside Into Main Lobby 0
  - 4' x 20' Banner **\$3,000.00**

- **❖ BANNER (CB28)** 
  - o 5' by 15' double d
  - o Banner over Sw Tooth walkway 3,000.00

#### ❖ BANNER (CB29)

- 5' by 15' double sided Banner over Saw Tooth walkway
  - **\$3,000.00**

- o 5' by 15' double sided
- Banner over Saw Tooth walkway
  - \$3,000.00