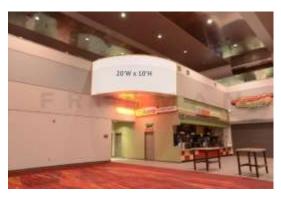

#### ❖ BANNER (CB111)

- 10′ by 20′
- Above Pith Johns in lobby \$5,000.00

- o East Concourse
- o 15.1 pictured
  - \$2,500.00 each

- BANNAN (CB-16.1)
- o 25' by 4'
- East Concourse
  - **\$2,500.00**

- East Concourse
- o 17.1 pictured
  - \$2,500.00 each