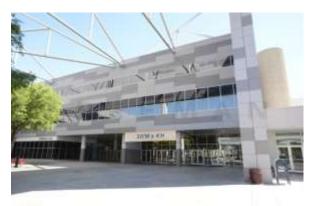

#### **❖ BANNER (CB-22)**

- o 20' by 15'
- o Inside Central Hall on wall
- Wall inside hall between C-3/C-4
  - **\$3,000.00** each

• \$5,000.00 each