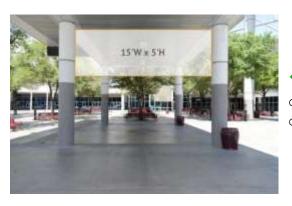

#### ❖ BANNER (CB111)

- 10′ by 20′
- Above Pith Johns in lobby \$5,000.00

- o East Concourse
- o 15.1 pictured
  - \$2,500.00 each

- BANNAN (CB-16.1)
- o 25' by 4'
- East Concourse
  - **\$2,500.00**

- East Concourse
- o 17.1 pictured
  - \$2,500.00 each