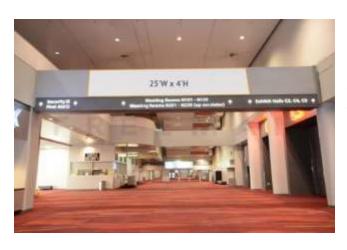

#### ❖ BANNER (CB111)

- 10′ by 20′
- Above Pith Johns in lobby \$5,000.00

- o East Concourse
- o 15.1 pictured
  - \$2,500.00 each

- BANNAN (CB-16.1)
- o 25' by 4'
- East Concourse
  - **\$2,500.00**

- East Concourse
- o 17.1 pictured
  - \$2,500.00 each