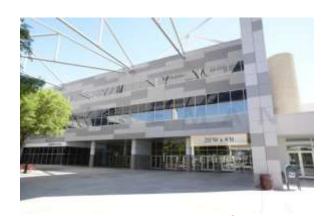

#### ❖ BANNER (CB111)

- 10′ by 20′
- Above Pith Johns in lobby \$5,000.00

- o East Concourse
- o 15.1 pictured
  - \$2,500.00 each

- BANNAN (CB-16.1)
- o 25' by 4'
- East Concourse
  - **\$2,500.00**

- East Concourse
- o 17.1 pictured
  - \$2,500.00 each