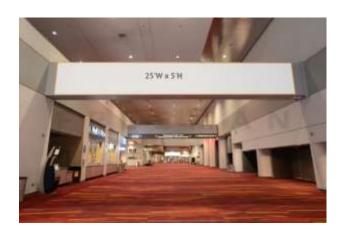

#### ❖ BANNER (CB111)

- 10′ by 20′
- Above Pith Johns in lobby \$5,000.00

- o East Concourse
- o 15.1 pictured
  - \$2,500.00 each

- BANNAN (CB-16.1)
- o 25' by 4'
- East Concourse
  - **\$2,500.00**

- East Concourse
- o 17.1 pictured
  - \$2,500.00 each