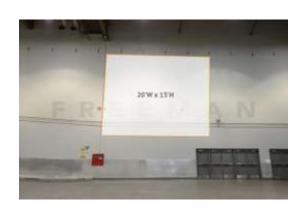

## BANNER (CB-21) 20' by 15' Incide Central Hall on wall Vall inside hall between C-3/C-4

\$3,500.00

#### **❖ BANNER (CB-22)**

- o 20' by 15'
- o Inside Central Hall on wall
- Wall inside hall between C-3/C-4
  - **\$3,000.00** each

• \$5,000.00 each