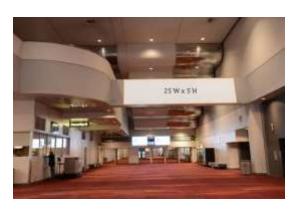

#### ❖ BANNER (CB111)

- 10′ by 20′
- Above Pith Johns in lobby \$5,000.00

- o East Concourse
- o 15.1 pictured
  - \$2,500.00 each

- BANNAN (CB-16.1)
- o 25' by 4'
- East Concourse
  - **\$2,500.00**

- East Concourse
- o 17.1 pictured
  - \$2,500.00 each

### ❖ BANNER (CB ○ 20' by 15'

- o Inside entral Hall on wall
- Walmear ramp between C-1/C-2
  - **\$3,500.00**