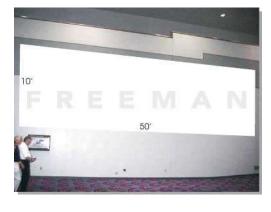

#### **❖** BANNER (CB-25)

- o 50' by 10'
- East Concourse Lobby
  - \$5,000.00 each

#### **❖** BANNER (CB-26)

- o 50' by 10'
- East Concourse Lobby
- o CB 23 is pictured
  - \$5,000.00 each