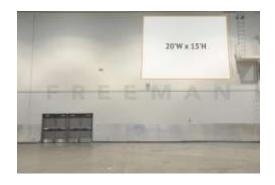

## BANNER (CB-21) 20' by 15' Incide Central Hall on wall Vall inside hall between C-3/C-4

\$3,500.00

#### **❖ BANNER (CB-22)**

- o 20' by 15'
- o Inside Central Hall on wall
- Wall inside hall between C-3/C-4
  - **\$3,000.00** each

• \$5,000.00 each