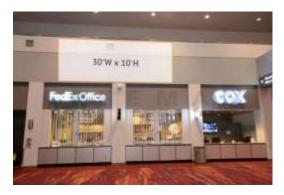

#### **❖ BANNER (CB8)**

8.5' by 8'
In main Lobb
Abov Bamers restaurant
\$3,000.00