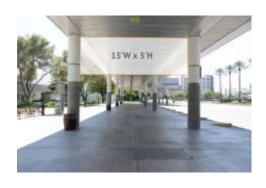

#### ❖ BANNER (CB111)

- 10′ by 20′
- Above Pith Johns in lobby \$5,000.00

- o East Concourse
- o 15.1 pictured
  - \$2,500.00 each

- BANNAN (CB-16.1)
- o 25' by 4'
- East Concourse
  - **\$2,500.00**

- East Concourse
- o 17.1 pictured
  - \$2,500.00 each