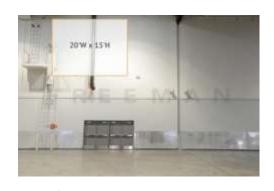

### ❖ BANNER (CB ○ 20' by 15'

- o Inside entral Hall on wall
- Walmear ramp between C-1/C-2
  - **\$3,500.00**

#### **❖** BANNER (CB-20)

- o 20' by 15'
- o Inside Cin a Hall on wall
- Warnear ramp between C-1/C-2\$3,500.00