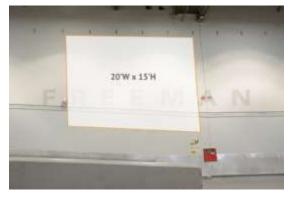

### ❖ BANNER (CB ○ 20' by 15'

- o Inside entral Hall on wall
- Walmear ramp between C-1/C-2
  - **\$3,500.00**

#### **❖** BANNER (CB-20)

- o 20' by 15'
- o Inside Cin a Hall on wall
- Warnear ramp between C-1/C-2\$3,500.00