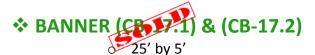

#### ❖ BANNER (CB111)

- 10′ by 20′
- Above Pith Johns in lobby \$5,000.00

- o East Concourse
- o 15.1 pictured
  - \$2,500.00 each

- BANNAN (CB-16.1)
- o 25' by 4'
- East Concourse
  - **\$2,500.00**

- East Concourse
- o 17.1 pictured
  - \$2,500.00 each