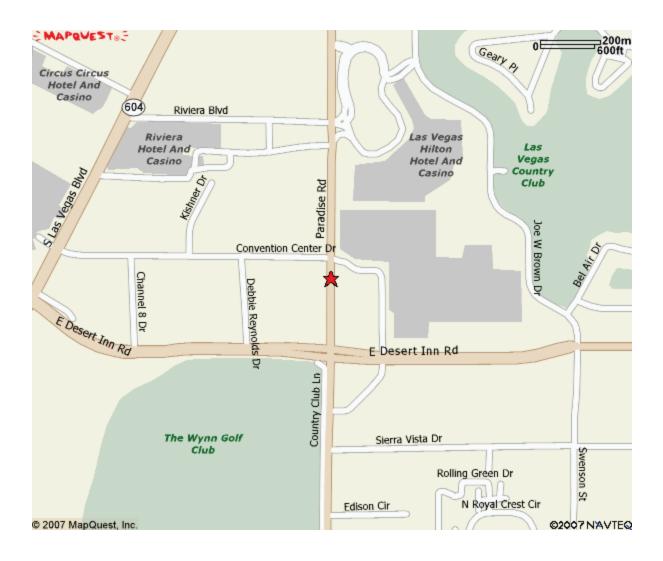

#### **Drop-Off Location**

Items may be off-loaded in the Shuttle Bus area located at the front of the Central Hall (indicated by red star).