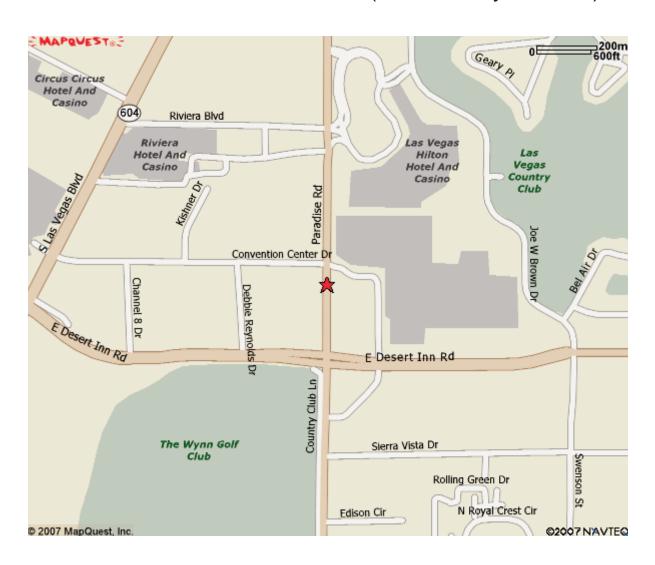

# Student Design Competition Drop-Off Location

Items may be off-loaded in the Shuttle Bus area located at the front of the Central Hall (indicated by red star).